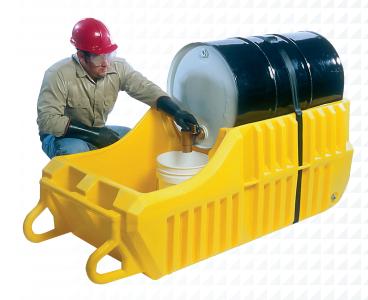

## **PORTABLE DRUM TRUCK. PRODUCT CODE: 1310**

This drum truck acts as both a drum dolly and as a secondary containment for 205L dru

## **FEATURES AND BENEFITS:**

- Made from chemical resistant polyethylene.
- Large containment sump.
- Ergonomically designed for safe and easy handling.
- Nylon strap to secure drum.
- Large 10" wheels for easy rolling over shop and factory floors.

Material: UV stable Low Density

Polyethylene

Weight: 54 kg

Sump Capacity: 250 litres

Load Capacity (UDL): 273 kg

**Dimensions:** 81.3cm W x 183.5cm D

x 68.6cm H

Meets Regulation: SPCC and EPA 40CFR 264.175